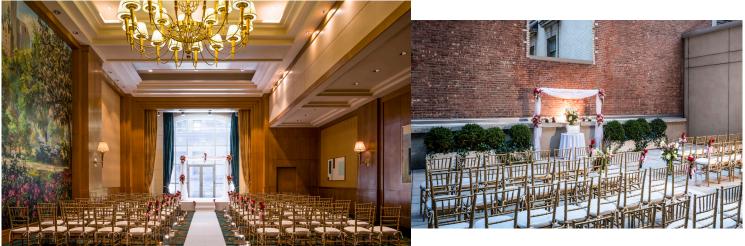

# ENJOY MIDTOWN MEETINGS IN COMFORT AND STYLE

Le Grand Paris Ballroom

Concorde Terrace

#### MEETINGS, THE FRENCH WAY

- Nine (9) meeting rooms, all have large windows & natural light
- Four (4) Terrace Suites, unique outdoor event space, and one
  (1) Presidential suite
- Private meeting floors provide comfortable flow and attendee convenience
- Customizable catering menus by Chef Robert Hohmann
- On site full service audio visual services