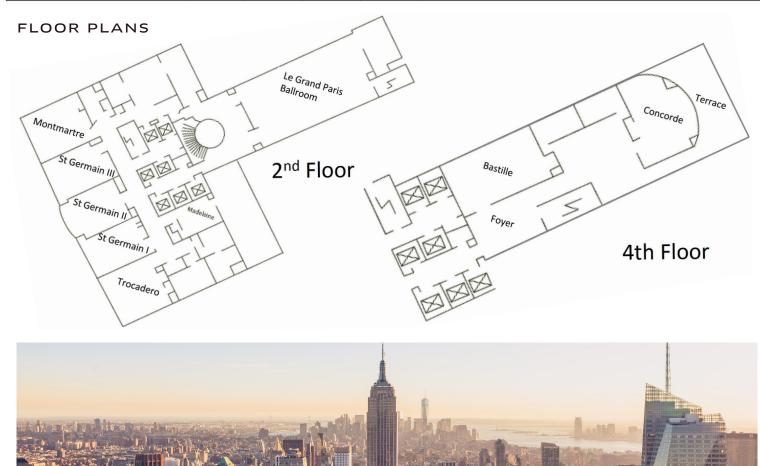

# ENJOY MIDTOWN MEETINGS IN COMFORT AND STYLE

Le Grand Paris Ballroom

Concorde Terrace

### CAPACITIES - SOCIALLY DISTANCED

|                                 |             | $\frown$          | 으                  |                        |              | :<br>ټ:           | ••••    |           |           |                  |
|---------------------------------|-------------|-------------------|--------------------|------------------------|--------------|-------------------|---------|-----------|-----------|------------------|
| Meeting Room                    | Room Size   | Ceiling<br>Height | Room<br>Dimensions | Standing<br>/Reception | U - Shape    | Banquet<br>Rounds | Theater | Classroom | Boardroom | Hollow<br>Square |
| Le Grand Paris Ballroom         | 2,580 sq ft | 22 ft             | 63x33              | 72                     | 19           | 72                | 38      | 34        | 22        | 22               |
| St. Germain Ballroom (I-III)    | 1,638 sq ft | 13 ft             | 64x27              | 36                     | 19           | 34                | 27      | 20        | 20        | 20               |
| St. Germain I                   | 624 sq ft   | 13 ft             | 24x26              | 12                     | 8            | 16                | 9       | 6         | 10        | 10               |
| St. Germain II                  | 450 sq ft   | 13 ft             | 15x30              | 10                     | 8            | 8                 | 6       | 4         | 10        | 10               |
| St. Germain III                 | 624 sq ft   | 13 ft             | 24x26              | 12                     | 8            | 16                | 9       | 6         | 10        | 10               |
| Trocadero                       | 648 sq ft   | 13 ft             | 24x27              | 12                     | 9            | 16                | 10      | 9         | 10        | 10               |
| Montmartre                      | 648 sq ft   | 13 ft             | 24x27              | 12                     | 9            | 16                | 10      | 9         | 10        | 10               |
| Madeleine                       | 322 sq ft   | 10 ft             | 14x23              | 6                      | 5            | 4                 | 6       | 4         | 4         | 4                |
| Bastille                        | 450 sq ft   | 9 ft              | 18x25              | 8                      | 5            | 8                 | 8       | 6         | 6         | 6                |
| Concorde                        | 435 sq ft   | 9 ft              | 28x15              | N/A                    | N/A          | 4                 | N/A     | N/A       | 4         | N/A              |
| Outdoor and Unique Event Spaces |             |                   | ·                  |                        |              |                   |         |           |           |                  |
| Concorde Terrace                | 1,368 sq ft | 100 ft            | 36x38              | 30                     | 4th floor    |                   |         |           |           |                  |
| Terrace Suite 2415              | 1,506 sq ft | 9 ft              | -                  | 25                     | 24th floor   |                   |         |           |           |                  |
| Terrace Suite 2422              | 1,100 sq ft | 9 ft              | -                  | 18                     | 24th floor   |                   |         |           |           |                  |
| Terrace Suite 2406              | 543 sq ft   | 9 ft              | -                  | 10                     | 24th floor   |                   |         |           |           |                  |
| Terrace Suite 2405              | 375 sq ft   | 9 ft              | -                  | 10                     | 24th floor   |                   |         |           |           |                  |
| Presidential Suite              | 1,200 sq ft | 9 ft              | -                  | 15                     | 29th floor   |                   |         |           |           |                  |
| Gaby Semi-Private Dining Room   | 285 sq ft   | -                 | 15x19              | 8                      | Street Level |                   |         |           |           |                  |
| Gaby Mezzanine                  | 202 sq ft   | -                 | 12x12              | 5                      | Lobby Level  |                   |         |           |           |                  |
| Gaby (Buyout)                   | -           | -                 | -                  | 50                     | Street Level |                   |         |           |           |                  |
| L'Salon Private Dining Room     | 144 sq ft   | -                 | 10x24              | 16                     | Lobby Level  |                   |         |           |           |                  |